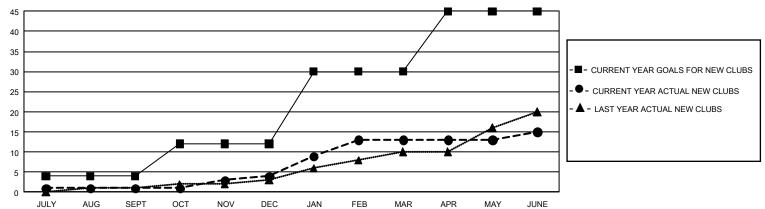

|                                  |                            |                                                    |  |
| QUARTER                                                     | NEW CLUB GOAL        | NEW CLUBS        | DROPPED CLUBS     | QUARTER MEMI                                                | BER GROWTH NET<br>GOAL           | MEMBER GROWTH<br>ACTUAL    | DROPPED<br>MEMBERS ACTUAL<br>(including transfers) |  |
| JULY/AUG/SEPT<br>OCT/NOV/DEC<br>JAN/FEB/MAR<br>APR/MAY/JUNE | 12<br>24<br>54<br>45 | 1<br>3<br>9<br>2 | 11<br>7<br>6<br>7 | JULY/AUG/SEPT<br>OCT/NOV/DEC<br>JAN/FEB/MAR<br>APR/MAY/JUNE | 1,284<br>1,599<br>2,079<br>1,935 | 530<br>678<br>1,010<br>589 | 796<br>1,094<br>676<br>1,552                       |  |

## GOALS AND ACTUAL NEW CLUBS CUMULATIVE



## GOALS AND ACTUAL MEMBERS CUMULATIVE



| DROPPED CLUBS: 31 |       | 978 CLUBS OF 1,788 ADDED 1 OR<br>MORE NEW MEMBERS | GENDER DISTRIBUTION             |                 |       |
|-------------------|-------|---------------------------------------------------|---------------------------------|-----------------|-------|
|                   |       | more new members                                  | MALE                            | 29,535 (76.25%) |       |
|                   |       |                                                   | FEMALE 9,200 (23.75%)           |                 |       |
| DROPPED MEMBERS   |       |                                                   |                                 |                 |       |
| DECEASED          | 454   | CLICK HERE FOR C