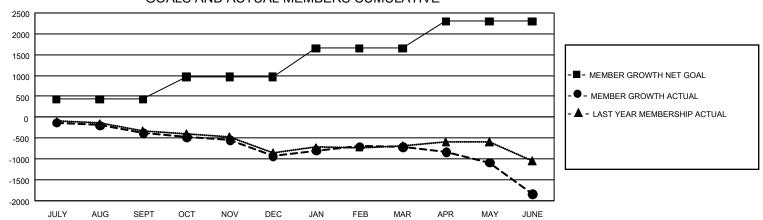

## GOALS AND ACTUAL MEMBERS CUMULATIVE

| DROPPED CLUBS: 31 |       | 978 CLUBS OF 1,788 ADDED 1 OR<br>MORE NEW MEMBERS | GENDER DISTRIBUTION             |                 |       |
|-------------------|-------|---------------------------------------------------|---------------------------------|-----------------|-------|
|                   |       | more new members                                  | MALE                            | 29,535 (76.25%) |       |
|                   |       |                                                   | FEMALE 9,200 (23.75%)           |                 |       |
| DROPPED MEMBERS   |       |                                                   |                                 |                 |       |
| DECEASED          | 454   | CLICK HERE FOR CUMULATIVE                         | TOTAL FAMILY UNIT MEMBERS       |                 | 1,305 |
| CLUB CANCELLED 82 |       | MEMBERSHIP DATA                                   |                                 |                 |       |
| OTHER             | 3,581 |                                                   | FAMILY MEMBERS PAYING HALF DUES |                 | 664   |
| TOTAL             | 4,117 |                                                   |                                 |                 |       |